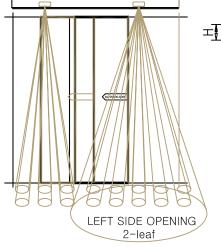

# KDTS-300SS

## **Technical Specifications**

| Descriptions                                 |                              |
|----------------------------------------------|------------------------------|
| Cross-section of Head profile (H x D)        | 140 x 230mm                  |
| Max. Door weight: 2-leaf                     | 2 x 100kg                    |
| 4-leaf                                       | 4 x 80kg                     |
| Opening width: 2-leaf                        | 700 ~ 3800mm                 |
| 4-leaf                                       | 1400 ~ 3800mm                |
| Opening speed ( per / high speed door leaf ) | 10 ~ 65cm/sec                |
| Closing speed ( per / high speed door leaf ) | 10 ~ 40cm/sec                |
| Closing force                                | < 150N                       |
| Power consumption                            | Max. 250W                    |
| Main power connection                        | 90 ~ 240VAC, 50/60Hz, 10A    |
| Durability ( DIN 18650 -1: 2010 )            | Class 3 ( > 1,000,000cycles) |
| Protective class ( drive )                   | IP22                         |
| Ambient temperature                          | -20°C to +50°C               |