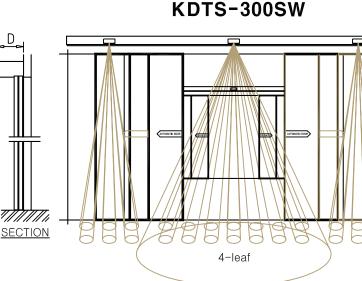

#### DNG AUTOMATIC DOOR OPERATING UNIT Model: KDTS-300SS & KDTS-300SW (Surface Mounting Type)

## **Technical Specifications**

| Descriptions                                 |                              |
|----------------------------------------------|------------------------------|
| Cross-section of Head profile (H x D)        | 140 x 230mm                  |
| Max. Door weight: 2-leaf                     | 2 x 100kg                    |
| 4-leaf                                       | 4 x 80kg                     |
| Opening width: 2-leaf                        | 700 ~ 3800mm                 |
| 4-leaf                                       | 1400 ~ 3800mm                |
| Opening speed ( per / high speed door leaf ) | 10 ~ 65cm/sec                |
| Closing speed ( per / high speed door leaf ) | 10 ~ 40cm/sec                |
| Closing force                                | < 150N                       |
| Power consumption                            | Max. 250W                    |
| Main power connection                        | 90 ~ 240VAC, 50/60Hz, 10A    |
| Durability ( DIN 18650 -1: 2010 )            | Class 3 ( > 1,000,000cycles) |
| Protective class ( drive )                   | IP22                         |
| Ambient temperature                          | -20°C to +50°C               |